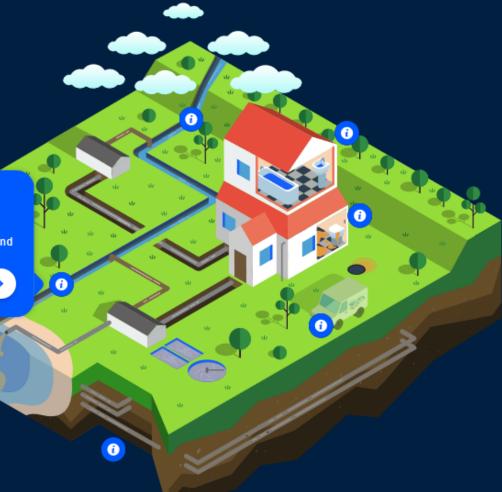

#### Great - now for the game

- 1. You'll have a team of 6 characters.
- 2. Each has skills to help you influence a specific aspect of our service.
- 3. Tell us how you'd like us to spend the money from your bills to improve the skills of each character.

Remember this is only a game, but we are using the results from it to help us understand what the balance should be between services and bill levels.

£650 - Future bill

The dashed line represents the average current bill (£470).

On each screen you'll see our average current and average future bills.

The dashed line represents the average current bill.

The white block represents the average future bill after the changes you've chosen to make. If we make no improvements from the current service level, bills will go down slightly in the future.

Let's go ⊘

Tap on the first hero to start buying them skills using the money from your bill.

Remember, your resources are limited, start with the character that is most important to you.

Joki Sewage flooding