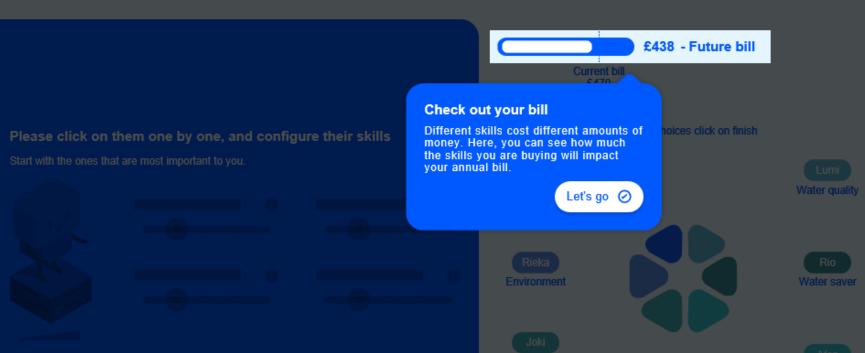

Remember this is only a game, but we are using the results from it to help us understand what the balance should be between services and bill levels.

£650 - Future bill

The dashed line represents the average current bill (£470).

On each screen you'll see our average current and average future bills.

The dashed line represents the average current bill.

The white block represents the average future bill after the changes you've chosen to make. If we make no improvements from the current service level, bills will go down slightly in the future.

Next →

your choices click on finish

£438 - Future bill

Please click on them one by one, and configure

Start with the ones that are most important to you.

Customer service

Environment

flooding

£438 - Future bill

## £438 - Future bill

Current bill £470