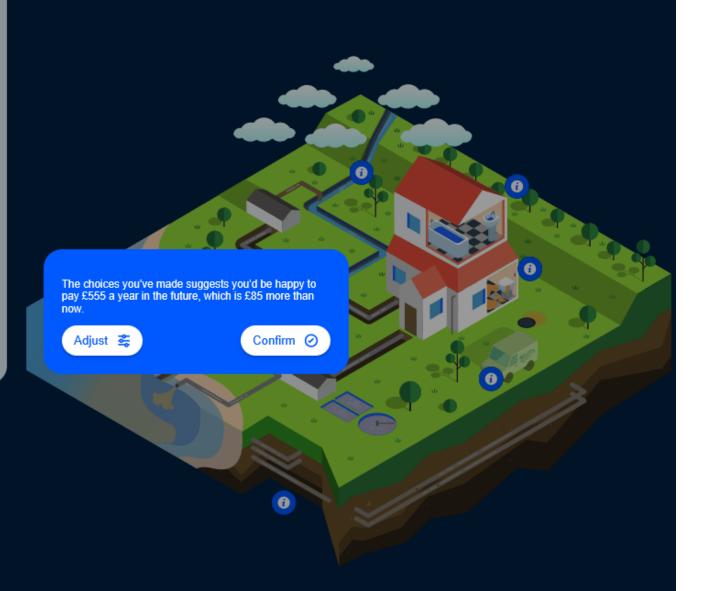

Remember this is only a game, but we are using the results from it to help us understand what the balance should be between services and bill levels.

£650 - Future bill

The dashed line represents the average current bill (£470).

## £438 - Future bill

Current bill £470

#### £438 - Future bill

£470

#### £463 - Future bill

£470