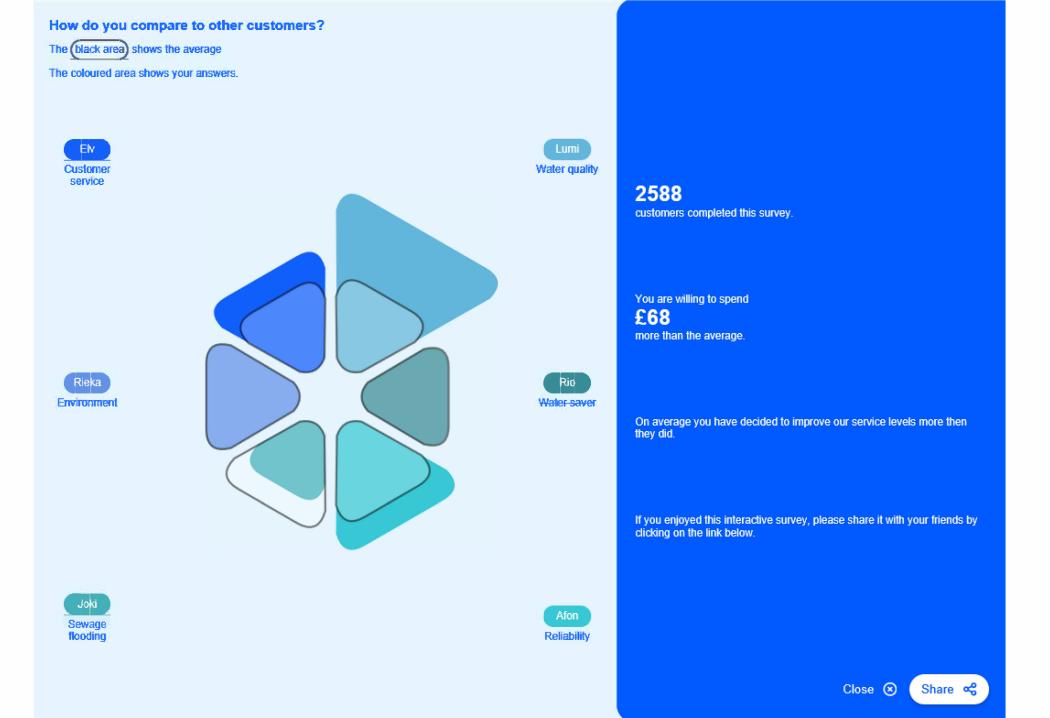

### Quick overview of your team

On this chart, you can see all your team members' skill levels. The bigger the bar on the chart, the more powerful your character is. This will change automatically.

Let's go 🕢