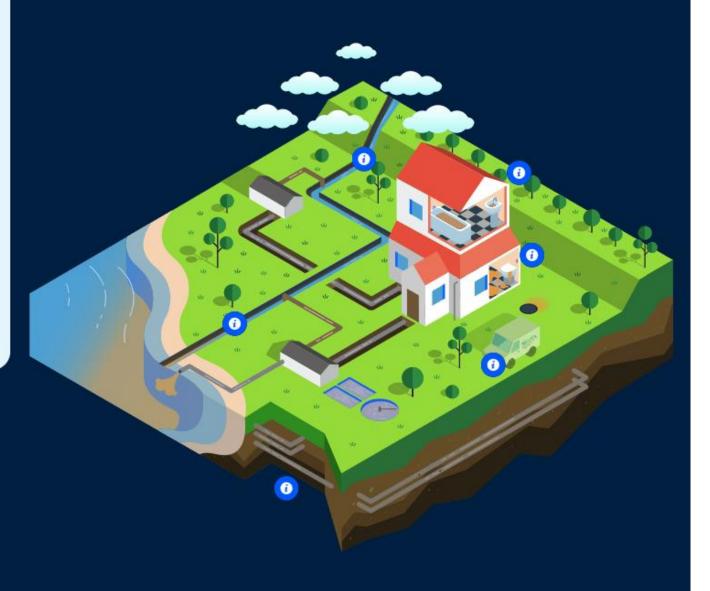

#### **Annual Bill**

Congratulations, you completed the configuration of your team. Touch the info buttons to learn more about your choices.

#### **Environment**

You have chosen 44% on environment, so there is reduced impact from sewage in the river and

Next ->