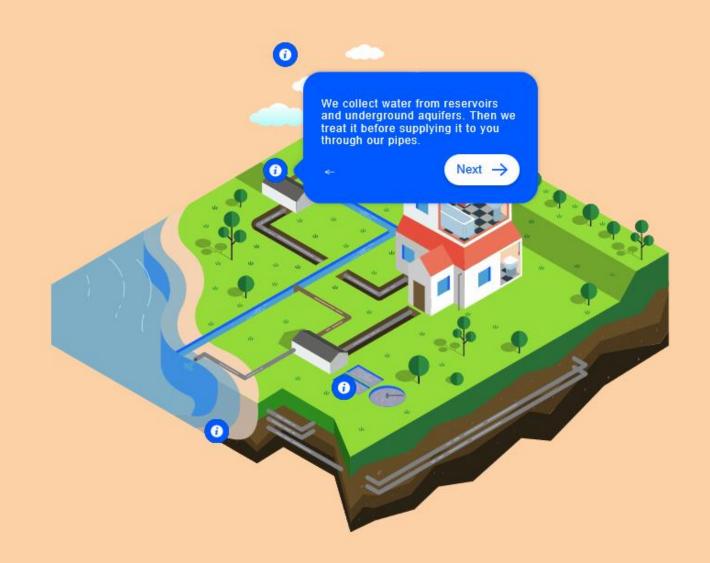

g       | 217.66    | 0.43             |
| F4    | Apps and online services                | 215.58    | 0.43             |
| B4    | Teach kids about saving water           | 83.82     | 0.17             |
| E4    | Encouraging plants and wildlife         | 54.93     | 0.11             |
| F2    | Fitting smart meters                    | 46.68     | 0.09             |
| D3    | Explain how to avoid blockages          | 34.16     | 0.07             |
| C1    | Water interruptions - length            | 34.03     | 0.07             |
| A4    | Advice on taps                          | 20.48     | 0.04             |
| F1    | Real people on the phone                | 17.96     | 0.04             |

Source: 500 online interviews representative of the Wessex Water area, February 2018

















Tap on the first hero to start buying them skills using the money from your bill.

Remember, your resources are limited, start with the character that is most important to you.













#### Great - now for the game

- 1. You'll have a team of 6 characters.
- 2. Each has skills to help you influence a specific aspect of our service.
- 3. Tell us how you'd like us to spend the money from your bills to improve the skills of each character.

Remember this is only a game, but we are using the results from it to help us understand what the balance should be between services and bill levels.



£650 - Future bill

The dashed line represents the average current bill (£470).

On each screen you'll see our average current and average future bills.

The dashed line represents the average