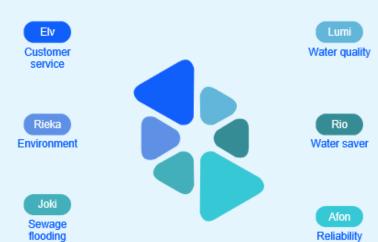

#### Great - now for the game

- 1. You'll have a team of 6 characters.
- 2. Each has skills to help you influence a specific aspect of our service.
- 3. Tell us how you'd like us to spend the money from your bills to improve the skills of each character.

#### Meet your six characters

Tap on the first hero to start buying them skills using the money from your bill.

Remember, your resources are limited, start with the character that is most important to you.