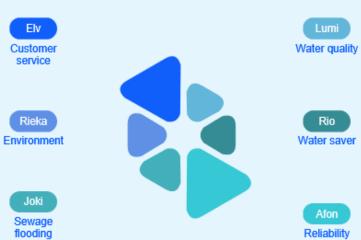

#### Meet your six characters

Tap on the first hero to start buying them skills using the money from your bill.

Remember, your resources are limited, start with the character that is most important to you.