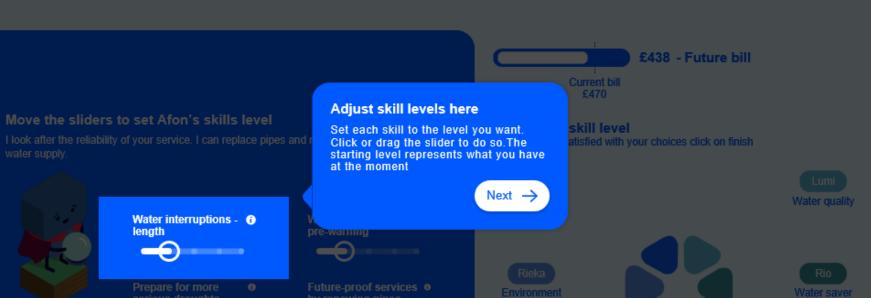

#### Move the sliders to set Afon's skills level

#### Move the sliders to set Afon's skills level

I look after the reliability of your service. I can replace pipes and reduce interruptions to your water supply.

Water interruptions - (1) length

Prepare for more serious droughts Water interruptions - 0 pre-warning

#### Water interruptions - length

Sometimes your water supply might stop for a time. The length of time varies depending on the cause but we could prioritise cutting down the average time.

Future-proof services 6