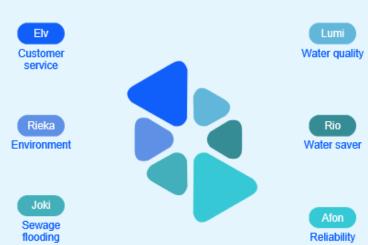

#### Great - now for the game

- 1. You'll have a team of 6 characters.
- 2. Each has skills to help you influence a specific aspect of our service.
- 3. Tell us how you'd like us to spend the money from your bills to improve the skills of each character.

#### Meet your six characters

Tap on the first hero to start buying them skills using the money from your bill.

Remember, your resources are limited, start with the character that is most important to you.