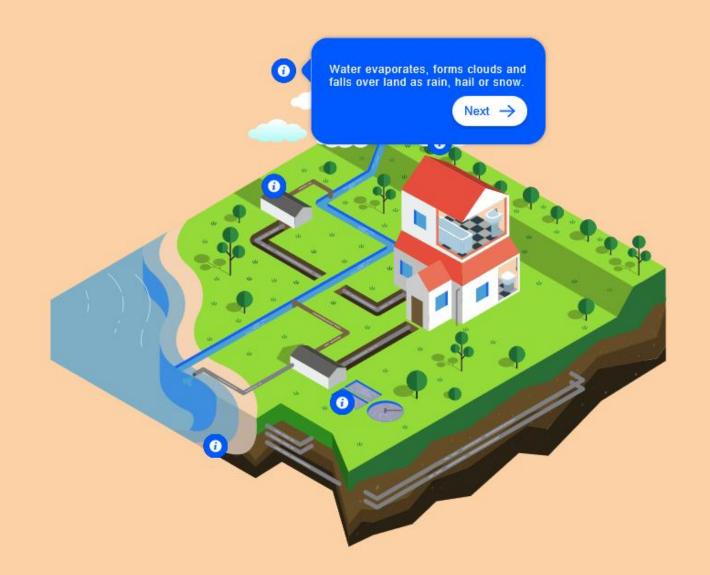

ing       | 217.66    | 0.43             |
| F4    | Apps and online services                | 215.58    | 0.43             |
| B4    | Teach kids about saving water           | 83.82     | 0.17             |
| E4    | Encouraging plants and wildlife         | 54.93     | 0.11             |
| F2    | Fitting smart meters                    | 46.68     | 0.09             |
| D3    | Explain how to avoid blockages          | 34.16     | 0.07             |
| C1    | Water interruptions - length            | 34.03     | 0.07             |
| A4    | Advice on taps                          | 20.48     | 0.04             |
| F1    | Real people on the phone                | 17.96     | 0.04             |

Source: 500 online interviews representative of the Wessex Water area, February 2018

















Tap on the first hero to start buying them skills using the money from your bill.

Remember, your resources are limited, start with the character that is most important to you.













#### Great - now for the game

- 1. You'll have a team of 6 characters.
- 2. Each has skills to help you influence a specific aspect of our service.
- 3. Tell us how you'd like us to spend the money from your bills to improve the skills of each character.

Remember this is only a game, but we are using the results from it to help us understand what the balance should be between services and bill levels.



£650 - Future bill

The dashed line represents the average current bill (£470).

On each screen you'll see our average current and average future bills.

The dashed line represents the avera