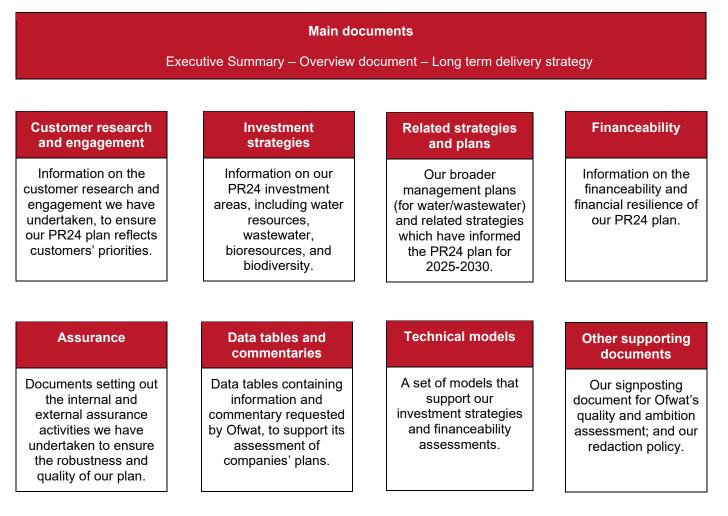

We have grouped our business plan documents, to help signpost readers with a particular interest in certain aspects of our plan to the relevant set of documents. Figure 1 below summarises how the documents fit together.

Figure 1: Summary of PR24 business plan documents

The individual documents that support each of these areas are listed in the tables below. The full list of documents, ordered by reference number, is set out in Table 1 at the end of this document, along with a link to where you can access each document.